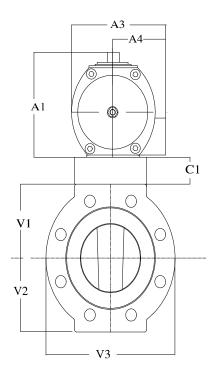

Actuator Mat.: Aluminium Hard Anodised

Manual Override: NOT REQUESTED

Air Supply: 60 psi

Solenoid Valve: NOT REQUESTED

Switch Box: NOT REQUESTED

Positioner: NOT REQUESTED

Acc Bracket: By Fluoroseal

Dim: A1 A2 A3 A4 V1 V2 V3 V4 C1 Ins: 5.08 6.38 4.13 2.24 1.75 1.75 3.50 4.30 0.91

Overall Height to c/l of valve:- 7.74 ins

Num bolt holes :- 4 Bolt dia:- 0.63 Bolt circle dia:- 2.38

| Issued By: Fluoroseal | File Ref: Automated packages |
|-----------------------|------------------------------|
| ALL RIGHTS RESERVED   | Date: 8/5/2008               |