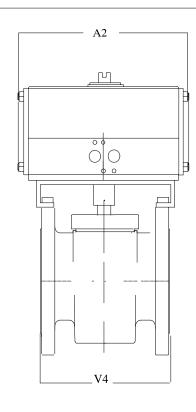

Actuator Mat.: Aluminium Hard Anodised

Manual Override: NOT REQUESTED

Air Supply: 60 psi

Solenoid Valve: NOT REQUESTED

Switch Box: NOT REQUESTED

Positioner: NOT REQUESTED

Acc Bracket: By Fluoroseal

Dim: A1 A2 A3 A4 V1 V2 V3 V4 C1 Ins: 5.08 6.38 4.13 2.24 1.75 1.75 3.50 4.30 0.91

Overall Height to c/l of valve:- 7.74 ins

Num bolt holes :- 4 Bolt dia:- 0.63 Bolt circle dia:- 2.38

| Issued By: Fluoroseal | File Ref: Automated packages |
|-----------------------|------------------------------|
| ALL RIGHTS RESERVED   | Date: 8/5/2008               |