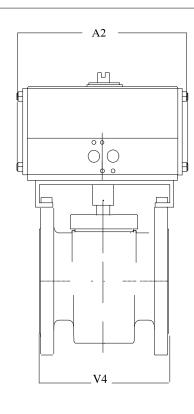

Actuator Mat.: Aluminium Hard Anodised

Manual Override: NOT REQUESTED

Air Supply: 60 psi

Solenoid Valve: NOT REQUESTED

Switch Box: NOT REQUESTED

Positioner: NOT REQUESTED

Acc Bracket: By Fluoroseal

Dim: A1 A2 A3 A4 V1 V2 V3 V4 C1 Ins: 9.35 12.28 7.52 3.76 2.50 2.50 5.00 6.55 1.26