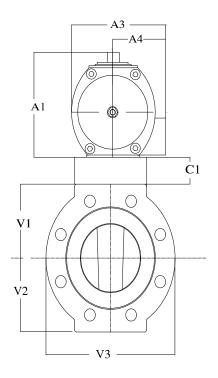

Actuator Mat.: Aluminium Hard Anodised

Manual Override: NOT REQUESTED

Air Supply: 60 psi

Solenoid Valve: NOT REQUESTED

Switch Box: NOT REQUESTED

Positioner: NOT REQUESTED

Acc Bracket: By Fluoroseal

Dim: A1 A2 A3 A4 V1 V2 V3 V4 C1 Ins: 9.35 12.28 7.52 3.76 2.50 2.50 5.00 6.55 1.26

Overall Height to c/l of valve:- 13.11 ins

Num bolt holes :- 4 Bolt dia:- 0.63 Bolt circle dia:- 3.87

| Issued By: Fluoroseal | File Ref: Automated packages |
|-----------------------|------------------------------|
|                       |                              |