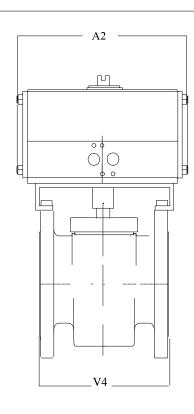

Actuator Mat.: Aluminium Hard Anodised

Manual Override: NOT REQUESTED

Air Supply: 60 psi

Solenoid Valve: NOT REQUESTED

Switch Box: NOT REQUESTED

Positioner: NOT REQUESTED

Acc Bracket: By Fluoroseal

Dim: A1 A2 A3 A4 V1 V2 V3 V4 C1 Ins: 9.35 12.28 7.52 3.76 3.06 3.06 6.12 7.55 1.26