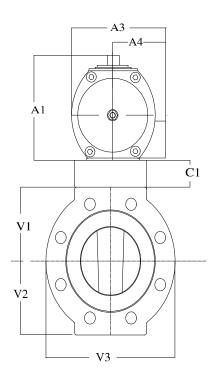

Actuator Mat.: Aluminium Hard Anodised

Manual Override: NOT REQUESTED

Air Supply: 60 psi

Solenoid Valve: NOT REQUESTED

Switch Box: NOT REQUESTED

Positioner: NOT REQUESTED

Acc Bracket: By Fluoroseal

Dim: A1 A2 A3 A4 V1 V2 V3 V4 C1 Ins: 9.35 12.28 7.52 3.76 3.06 3.06 6.12 7.55 1.26

Overall Height to c/l of valve:- 13.67 ins

Num bolt holes :- 4 Bolt dia:- 0.87 Bolt circle dia:- 4.50

| Issued By: Fluoroseal | File Ref: Automated packages |
|-----------------------|------------------------------|
|                       |                              |