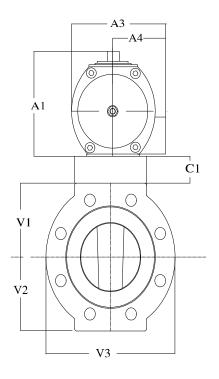

Actuator Mat.: Aluminium Hard Anodised

Manual Override: NOT REQUESTED

Air Supply: 60 psi

Solenoid Valve: NOT REQUESTED

Switch Box: NOT REQUESTED

Positioner: NOT REQUESTED

Acc Bracket: By Fluoroseal

Dim: A1 A2 A3 A4 V1 V2 V3 V4 C1 Ins: 6.32 8.58 5.37 2.83 2.47 2.13 4.25 5.05 1.00

Overall Height to c/l of valve:- 9.79 ins

Num bolt holes :- 4 Bolt dia:- 0.63 Bolt circle dia:- 3.13

| Issued By: Fluoroseal | File Ref: Automated packages |
|-----------------------|------------------------------|
| ALL RIGHTS RESERVED   | Date: 8/5/2008               |