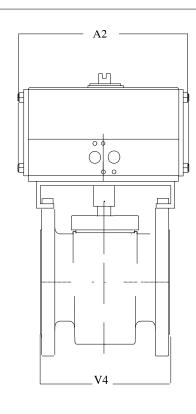

Actuator Mat.: Aluminium Hard Anodised

Manual Override: NOT REQUESTED

Air Supply: 60 psi

Solenoid Valve: NOT REQUESTED

Switch Box: NOT REQUESTED

Positioner: NOT REQUESTED

Acc Bracket: By Fluoroseal

Dim: A1 A2 A3 A4 V1 V2 V3 V4 C1 Ins: 6.32 8.58 5.37 2.83 2.47 2.13 4.25 5.05 1.00