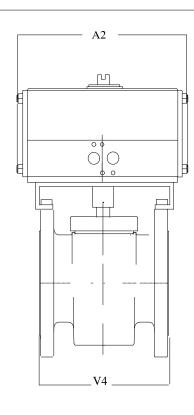

Actuator Mat.: Aluminium Hard Anodised

Manual Override: NOT REQUESTED

Air Supply: 60 psi

Solenoid Valve: NOT REQUESTED

Switch Box: NOT REQUESTED

Positioner: NOT REQUESTED

Acc Bracket: By Fluoroseal

Dim: A1 A2 A3 A4 V1 V2 V3 V4 C1 Ins: 6.32 8.58 5.37 2.83 2.44 2.44 4.88 6.55 1.00