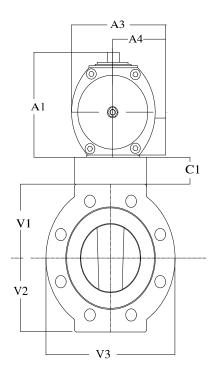

Actuator Mat.: Aluminium Hard Anodised

Manual Override: NOT REQUESTED

Air Supply: 60 psi

Solenoid Valve: NOT REQUESTED

Switch Box: NOT REQUESTED

Positioner: NOT REQUESTED

Acc Bracket: By Fluoroseal

Dim: A1 A2 A3 A4 V1 V2 V3 V4 C1 Ins: 6.32 8.58 5.37 2.83 2.44 2.44 4.88 6.55 1.00

Overall Height to c/l of valve:- 9.76 ins

Num bolt holes :- 4 Bolt dia:- 0.75 Bolt circle dia:- 3.50

| Issued By: Fluoroseal | File Ref: Automated packages |
|-----------------------|------------------------------|
| ALL RIGHTS RESERVED   | Date: 8/5/2008               |