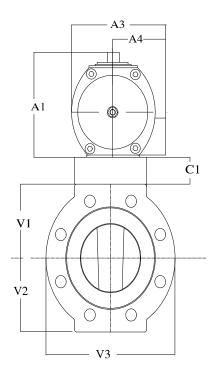

Manual Override: NOT REQUESTED

Air Supply: 60 psi

Solenoid Valve: NOT REQUESTED

Switch Box: NOT REQUESTED

Positioner: NOT REQUESTED

Acc Bracket: By Fluoroseal

Dim: A1 A2 A3 A4 V1 V2 V3 V4 C1 Ins: 9.35 13.39 7.52 3.76 3.75 2.46 7.50 8.05 1.50

Overall Height to c/l of valve:- 14.60 ins

Num bolt holes :- 4 Bolt dia:- 0.75 Bolt circle dia:- 6.00

| Issued By: Fluoroseal | File Ref: Automated packages |
|-----------------------|------------------------------|
|                       |                              |