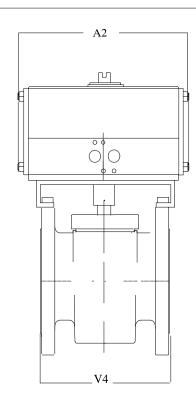

Manual Override: NOT REQUESTED

Air Supply: 60 psi

Solenoid Valve: NOT REQUESTED

Switch Box: NOT REQUESTED

Positioner: NOT REQUESTED

Acc Bracket: By Fluoroseal

Dim: A1 A2 A3 A4 V1 V2 V3 V4 C1 Ins: 9.35 13.39 7.52 3.76 3.75 2.46 7.50 8.05 1.50

Overall Height to c/l of valve:- 14.60 ins

Num bolt holes :- 4 Bolt dia:- 0.75 Bolt circle dia:- 6.00

| Issued By: Fluoroseal | File Ref: Automated packages |
|-----------------------|------------------------------|
|                       |                              |