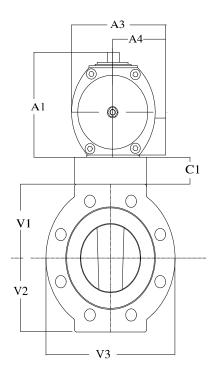

Actuator Mat.: Aluminium Hard Anodised

Manual Override: NOT REQUESTED

Air Supply: 60 psi

Solenoid Valve: NOT REQUESTED

Switch Box: NOT REQUESTED

Positioner: NOT REQUESTED

Acc Bracket: By Fluoroseal

Dim: A1 A2 A3 A4 V1 V2 V3 V4 C1 Ins: 9.35 13.39 7.52 3.76 4.13 4.13 8.25 11.17 1.50

Overall Height to c/l of valve:- 14.98 ins

Num bolt holes :- 8 Bolt dia:- 0.87 Bolt circle dia:- 6.63

| Issued By: Fluoroseal | File Ref: Automated packages |
|-----------------------|------------------------------|
|                       |                              |