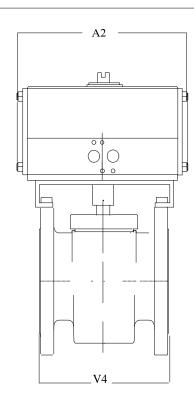

Actuator Mat.: Aluminium Hard Anodised

Manual Override: NOT REQUESTED

Air Supply: 60 psi

Solenoid Valve: NOT REQUESTED

Switch Box: NOT REQUESTED

Positioner: NOT REQUESTED

Acc Bracket: By Fluoroseal

Dim: A1 A2 A3 A4 V1 V2 V3 V4 C1 Ins: 9.35 13.39 7.52 3.76 4.13 4.13 8.25 11.17 1.50