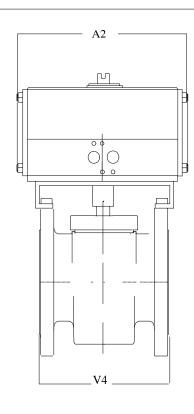

Actuator Mat.: Aluminium Hard Anodised

Manual Override: NOT REQUESTED

Air Supply: 60 psi

Solenoid Valve: NOT REQUESTED

Switch Box: NOT REQUESTED

Positioner: NOT REQUESTED

Acc Bracket: By Fluoroseal

Dim: A1 A2 A3 A4 V1 V2 V3 V4 C1 Ins: 13.00 15.35 11.02 5.51 4.38 4.56 9.00 8.93 0.08

Overall Height to c/l of valve:- 17.46 ins

Num bolt holes :- 8 Bolt dia:- 0.03 Bolt circle dia:- 0.30

| Issued By: Fluoroseal | File Ref: Automated packages |
|-----------------------|------------------------------|
|                       |                              |