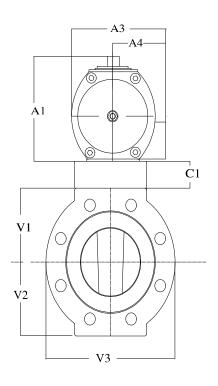

Actuator Mat.: Aluminium Hard Anodised

Manual Override: NOT REQUESTED

Air Supply: 60 psi

Solenoid Valve: NOT REQUESTED

Switch Box: NOT REQUESTED

Positioner: NOT REQUESTED

Acc Bracket: By Fluoroseal

Dim: A1 A2 A3 A4 V1 V2 V3 V4 C1 Ins: 13.00 15.35 11.02 5.51 4.38 4.56 9.00 8.93 0.08

Overall Height to c/l of valve:- 17.46 ins

Num bolt holes :- 8 Bolt dia:- 0.03 Bolt circle dia:- 0.30

| Issued By: Fluoroseal | File Ref: Automated packages |
|-----------------------|------------------------------|
|                       |                              |