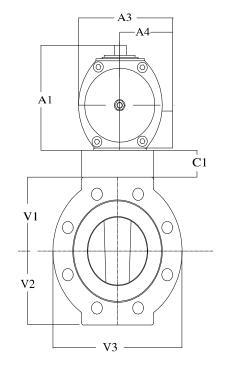

Customer

**Project Name** 

Engineer

fuorofeal Fluorosea

| Product Code:                                 | 4R302/F/TSR150-WCB/316-P                                                        |
|-----------------------------------------------|---------------------------------------------------------------------------------|
| Valve Type:<br>Body:<br>Trims:<br>Seat/Liner: | 4 inch Fluoroseal Sleeved Plug Valve Ansi Class 300<br>Flanged<br>316<br>Teflon |
| Working Pressure:                             | 720 psi                                                                         |
| Actuator Type:<br>Actuator Mat.:              | TSR 150 F14 0 4 Fail Close / Fail Open<br>Aluminium Hard Anodised               |
| Manual Override:                              | NOT REQUESTED                                                                   |
| Air Supply:                                   | 60 psi                                                                          |
| Solenoid Valve:                               | NOT REQUESTED                                                                   |
| Switch Box:                                   | NOT REQUESTED                                                                   |
| Positioner:                                   | NOT REQUESTED                                                                   |
| Acc Bracket:                                  | By Fluoroseal                                                                   |
|                                               | A3 A4 V1 V2 V3 V4 C1<br>11.02 5.51 5.00 5.00 10.00 12.05 1.63                   |
| 5                                             | of valve:- 19.63 ins<br>Bolt dia:- 0.87 Bolt circle dia:- 7.87                  |