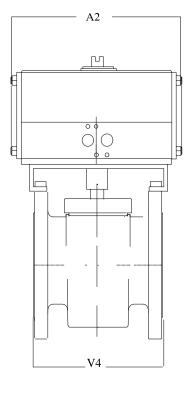

Customer

**Project Name** 

Engineer

fuorofeal Fluorosea

| Product Code:                                 | 4R302/F/TSR150-WCB/316-P                                                        |
|-----------------------------------------------|---------------------------------------------------------------------------------|
| Valve Type:<br>Body:<br>Trims:<br>Seat/Liner: | 4 inch Fluoroseal Sleeved Plug Valve Ansi Class 300<br>Flanged<br>316<br>Teflon |
| Working Pressure:                             | 720 psi                                                                         |
| Actuator Type:<br>Actuator Mat.:              | TSR 150 F14 0 4 Fail Close / Fail Open<br>Aluminium Hard Anodised               |
| Manual Override:                              | NOT REQUESTED                                                                   |
| Air Supply:                                   | 60 psi                                                                          |
| Solenoid Valve:                               | NOT REQUESTED                                                                   |
| Switch Box:                                   | NOT REQUESTED                                                                   |
| Positioner:                                   | NOT REQUESTED                                                                   |
| Acc Bracket:                                  | By Fluoroseal                                                                   |
|                                               | A3 A4 V1 V2 V3 V4 C1<br>11.02 5.51 5.00 5.00 10.00 12.05 1.63                   |
| 5                                             | of valve:- 19.63 ins<br>Bolt dia:- 0.87 Bolt circle dia:- 7.87                  |