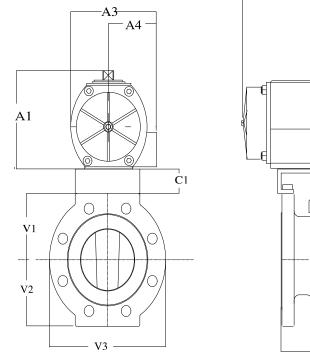

Customer

Project Name

Engineer

|          | A2 |
|----------|----|
|          |    |
|          |    |
| <b>_</b> |    |
| Е        |    |
| _6       |    |
|          |    |
|          | V4 |

| Product Code:                                 | 6R152/F/TSR250-WCB/316-P                                                        |   |  |  |
|-----------------------------------------------|---------------------------------------------------------------------------------|---|--|--|
| Valve Type:<br>Body:<br>Trims:<br>Seat/Liner: | 6 inch Fluoroseal Sleeved Plug Valve Ansi Class 150<br>Flanged<br>316<br>Teflon |   |  |  |
| Working Pressure:                             | 275 psi                                                                         |   |  |  |
| Actuator Type:<br>Actuator Mat.:              | TSR 250 F16 0 7 Fail Close / Fail Open<br>Aluminium Hard Anodised               | • |  |  |
| Manual Override:                              | NOT REQUESTED                                                                   |   |  |  |
| Air Supply:                                   | 60 psi                                                                          |   |  |  |
| Solenoid Valve:                               | NOT REQUESTED                                                                   |   |  |  |
| Switch Box:                                   | NOT REQUESTED                                                                   |   |  |  |
| Positioner:                                   | NOT REQUESTED                                                                   |   |  |  |
| Acc Bracket:                                  | By Fluoroseal                                                                   |   |  |  |
|                                               | A3 A4 V1 V2 V3 V4 C1<br>11.02 5.51 5.50 5.50 11.00 10.55 2.00                   |   |  |  |
| Overall Height to c/                          | of valve:- 21.28 ins                                                            |   |  |  |

Overall Height to c/l of valve:- 21.28 ins Num bolt holes :- 8 Bolt dia:- 0.87 Bolt circle dia:- 9.50

|  | Issued By: Fluoroseal |
|--|-----------------------|
|  | ALL RIGHTS RESERVED   |

File Ref: Automated packages