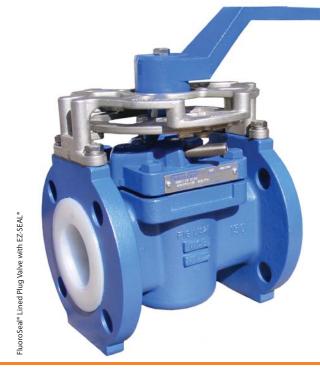

## **INNOVATIVE SOLUTIONS**

FluoroSeal® Plug Valves bridge the gap between function and ease of operation with the EZ-SEAL® Top Seal & Adjustment System (patent pending). Ease of adjustment, maintenance scheduling, and an increased sealing capability translate into cost savings on both manual and automated valve applications. Available in both ANSI and DIN standards, the EZ-SEAL® sets an industry benchmark by eliminating plug side loading and premature wear on the valve lining.

## **PROVEN TRACK RECORD**

Resulting from our commitment to quality and to customer satisfaction, FluoroSeal® Plug Valves are an excellent solution, whatever your processes. And to address even the harshest of applications, we have developed the Lined Plug Valve for both ANSI and DIN standards. With a protective coating on the valve body and a locked-in liner throughout the waterway, the FluoroSeal® Lined Plug Valve is ideal for even the most corrosive of applications.